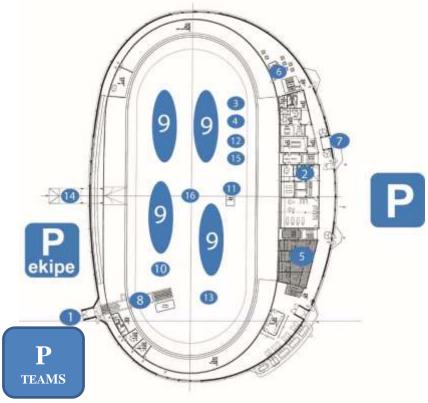

### **OLIMPIJSKI CENTER NOVO MESTO VELODROME**

- 1. TEAM ENTRANCE
- 2. ANTI-DOPING
- 3. RACE OFFICE
- 4. TECHNICAL MEETING
- 5. CLOAKROOMS AND SHOWERS + WC
- 6. JURY 2
- 7. ENTRANCE SPECTATORS

- 8. VELODROME ENTRANCE
- 9. TEAMS
- 10. MEDICAL SERVICE
- 11. CEREMONY
- 12. JURY 1
- 13. NEUTRAL SERVICE
- 14. ENTRANCE MEDICAL SERVICE
- 15. TIMING
- 16. JURY 3